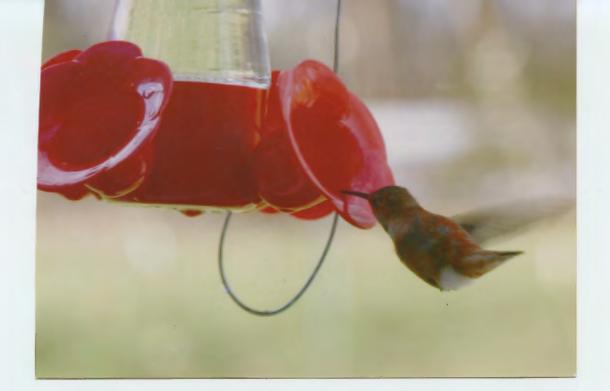

## **Rufous Hummingbird**

Dec. 13, 2003

Location: Rich Hurley 19 Meadow St. New Freedom, Pa. 17349 York Co.

Band # N22754 Species: RUHU Age/sex: HY-M Wing: 42.44

Tail: 29

Culmen: 16.06

Percentage of bill grooving: 15

Photos attached

Record No: 495-03-2003