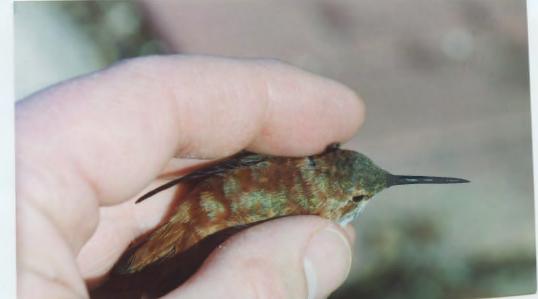

Number of iridescent gorget feathers: 8 amid heavy stippling (indicative of

young male)

Weight: 3.77 g

Fat: 3

R5 width: 3.06

R2: Significant notching (see photos)

Back: 60% rufous

Distinguished from Allen's by longer wing (maximum 39.9mm in Allen's); by deeply notched R2 rectrix; and R5 width measurement of 3.06 (maximum 2.5mm in Allen's).

Photos attached

Record No: 495-03-2003