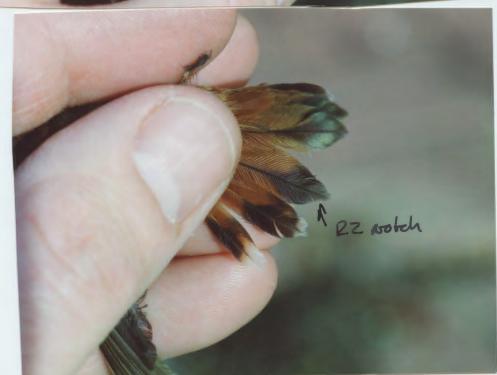

Number of iridescent gorget feathers: 8 amid heavy stippling (indicative of

young male)

Weight: 3.77 g

Fat: 3

R5 width: 3.06

R2: Significant notching (see photos)

Back: 60% rufous

Distinguished from Allen's by longer wing (maximum 39.9mm in Allen's); by deeply notched R2 rectrix; and R5 width measurement of 3.06 (maximum 2.5mm in Allen's).

Photos attached

Record No: 495-03-2003