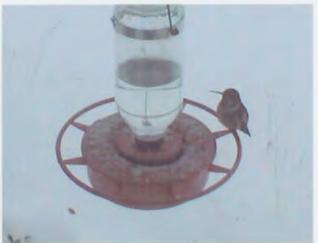

## **Rufous Hummingbird**

Dec. 13, 2003

Location: Rich Hurley 19 Meadow St. New Freedom, Pa. 17349 York Co.

Band # N22754 Species: RUHU Age/sex: HY-M Wing: 42.44

Tail: 29

Culmen: 16.06

Percentage of bill grooving: 15

Photos attached

Record No: 495-03-2003