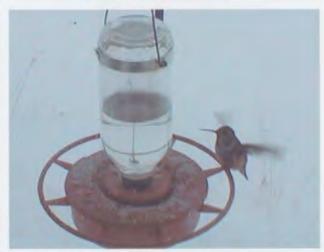

Rules temmybird 485-03-2003 New Freedom Yunh Co Rich Hurky



















## **Rufous Hummingbird**

Dec. 13, 2003

Location: Rich Hurley 19 Meadow St. New Freedom, Pa. 17349 York Co.

Band # N22754 Species: RUHU Age/sex: HY-M Wing: 42.44

Tail: 29

Culmen: 16.06

Percentage of bill grooving: 15

Number of iridescent gorget feathers: 8 amid heavy stippling (indicative of

young male)

Weight: 3.77 g

Fat: 3

R5 width: 3.06

R2: Significant notching (see photos)

Back: 60% rufous

Distinguished from Allen's by longer wing (maximum 39.9mm in Allen's); by deeply notched R2 rectrix; and R5 width measurement of 3.06 (maximum 2.5mm in Allen's).

Photos attached

Record No: 495-03-2003

## Pennsylvania Ornithological Records Committee

## **Voting Tabulation - Round One**

Species: Rufous Hummingbird (Selasphorus rufus) Date of Sighting: 10 October 2003