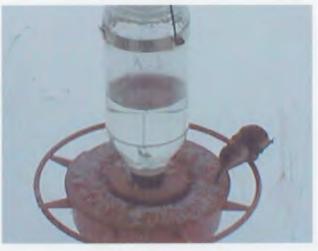

Rules temmybird 485-03-2003 New Freedom Yunh Co Rich Hurky



















## **Rufous Hummingbird**

Dec. 13, 2003

Location: Rich Hurley 19 Meadow St. New Freedom, Pa. 17349 York Co.

Band # N22754 Species: RUHU Age/sex: HY-M Wing: 42.44

Tail: 29

Culmen: 16.06

Percentage of bill grooving: 15

Number of iridescent gorget feathers: 8 amid heavy stippling (indicative of

young male)

Weight: 3.77 g

Fat: 3

R5 width: 3.06

R2: Significant notching (see photos)

Back: 60% rufous

Distinguished from Allen's by longer wing (maximum 39.9mm in Allen's); by deeply notched R2 rectrix; and R5 width measurement of 3.06 (maximum 2.5mm in Allen's).

Photos attached

Record No: 495-03-2003

## Pennsylvania Ornithological Records Committee

## **Voting Tabulation - Round One**

Species: Rufous H