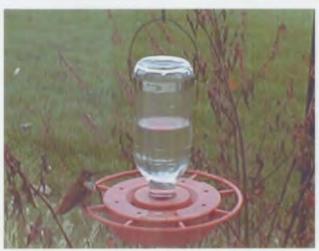

## **Rufous Hummingbird**

Dec. 13, 2003

Location: Rich Hurley 19 Meadow St. New Freedom, Pa. 17349 York Co.

Band # N22754 Species: RUHU Age/sex: HY-M Wing: 42.44

Tail: 29

Culmen: 16.06

Percentage of bill grooving: 15

Photos attached

Record No: 495-03-2003