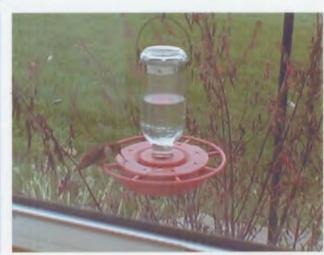

## **Rufous Hummingbird**

Dec. 13, 2003

Location: Rich Hurley 19 Meadow St. New Freedom, Pa. 17349 York Co.

Band # N22754 Species: RUHU Age/sex: HY-M Wing: 42.44

Tail: 29

Culmen: 16.06

Percentage of bill grooving: 15

Photos attached

Record No: 495-03-2003