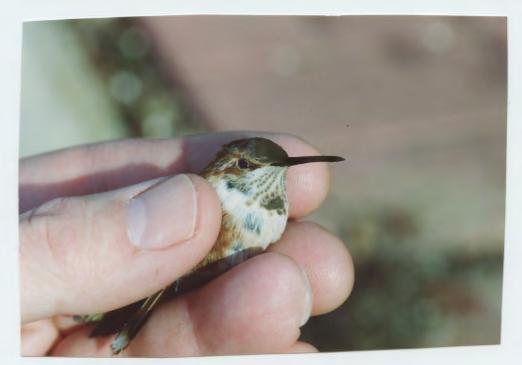

## **Rufous Hummingbird**

Dec. 13, 2003

Location: Rich Hurley 19 Meadow St. New Freedom, Pa. 17349 York Co.

Band # N22754 Species: RUHU Age/sex: HY-M Wing: 42.44

Tail: 29

Culmen: 16.06

Percentage of bill grooving: 15

Number of iridescent gorget feathers: 8 amid heavy stippling (indicative of

young male)

Weight: 3.77 g

Fat: 3

R5 width: 3.06

R2: Significant notching (see photos)

Back: 60% rufous

Distinguished from Allen's by longer wing (maximum 39.9mm in Allen's); by deeply notched R2 rectrix; and R5 width measurement of 3.06 (maximum 2.5mm in Allen's).

Photos attached

Record No: 495-03-2003